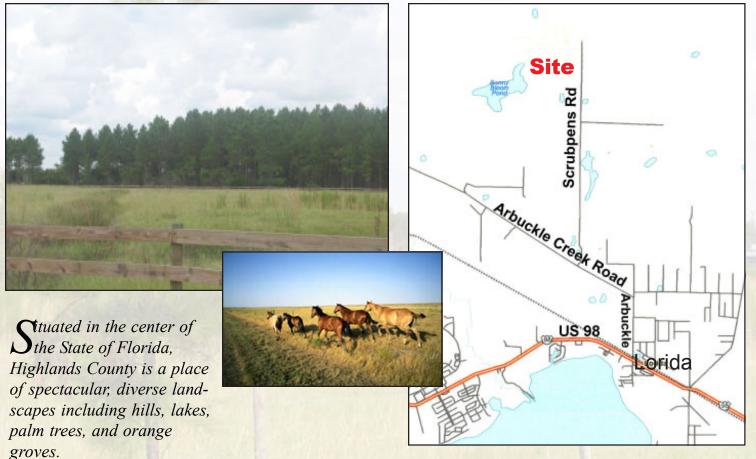

## **Location:**

Lorida Country Estates
Close to Arbuckle Creek Road and Scrubpens Road
819 Dachshund Road
Sebring, Florida, Highlands County
10 Acre

Current Use: 10 Acre Ranchette

Ranchette in
Sebring!

Water/Utilities: Well; septic

- Take US 27 and turn east on Hwy 98
- Go 10.5 miles to Arbuckle Creek Road
- Turn left and continue 2.3 miles to Scrubpens Road
- Turn right on Scrubpens Road and go 3.2 miles
- Property is on the left. Look for signs

S.T.R.: 24-34-30

Parcel ID: C-24-34-30-010-0000-0280

This private community is close to lakes, horse trails and golf courses

There are minimal deed restrictions

10.19 +/- Acres
Owner offers up to
90% financing

A beautiful mild climate invites all to enjoy outdoor recreation activities on a year-round basis and its central location—at the heart of the State of Florida—provides an easy access to all Florida's attractions.