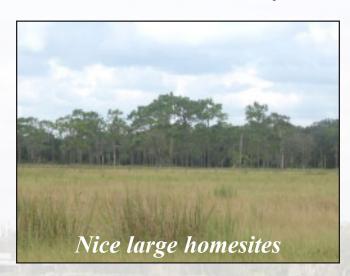

## Lorida Country Estates Private Community

Acres: 10.19 +/- acre Ranchette

Price: NEW PRICING \$130,000

## **Location:**

Lorida Country Estates
Close to Arbuckle Creek Road and Scrubpens Road
819 Dachshund Road
Sebring, Florida, Highlands County
10 Acre

Current Use: 10 Acre Ranchette

Ranchette in
Sebring!

Water/Utilities: Well; septic

S.T.R.: 24-34-30

Parcel ID: C-24-34-30-010-0000-0280

This private community is close to lakes, horse trails and golf courses

There are minimal deed restrictions

10.19 +/- Acres
Owner offers up to
90% financing