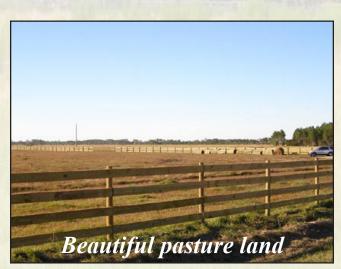

## Lorida Country Estates Private Community

Acres: 10.19 +/- acre Ranchette

Price: NEW PRICING \$130,000

## **Location:**

Lorida Country Estates
Close to Arbuckle Creek Road and Scrubpens Road
819 Dachshund Road
Sebring, Florida, Highlands County
10 Acre

Current Use: 10 Acre Ranchette

Ranchette in
Sebring!

Water/Utilities: Well; septic

S.T.R.: 24-34-30

Parcel ID: C-24-34-30-010-0000-0280

This private community is close to lakes, horse trails and golf courses

There are minimal deed restrictions

10.19 +/- Acres
Owner offers up to
90% financing