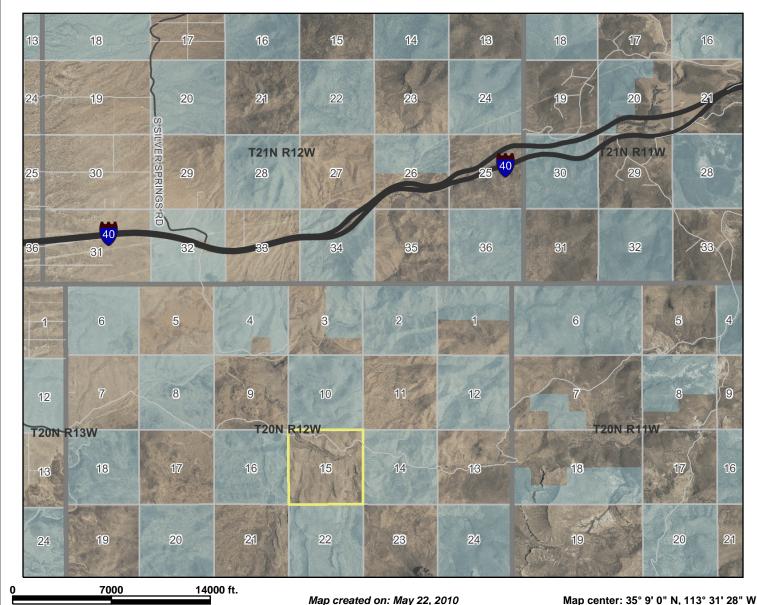

## County of Mohave, Arizona Geographic Information Systems Sec. 15 / I-40

This map is a user generated static output from Mohave County Interactive Map Viewer and is for general reference only. Data layers that appear on this map may or may not be accurate, current, or otherwise reliable. THIS MAP IS NOT TO BE USED AS A LEGAL DOCUMENT, FOR PROPERTY DESCRIPTIONS, OR DETERMINATION OF LEGAL TITLE, AND SHOULD NEVER BE SUBSTITUTED FOR SURVEY OR DEED INFORMATION. The user agrees to comply with the Limitation of Use, and Assumption of Risk as stated in the full disclaimer at <a href="http://mcimv.co.mohave.az.us/imf/sites/moh\_test/jsp/launch.jsp">http://mcimv.co.mohave.az.us/imf/sites/moh\_test/jsp/launch.jsp</a>