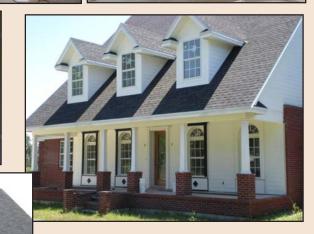

## North Polk Estate • Polk County

Construction has started on this 7,500 SF home and is approximately 80% complete. There is an additional detached mother-in-law suite with kitchen (2,500 SF). Property has flatwoods pasture with cypress ponds.

7,500 SF home under construction 2,500 SF Mother-inlaw home

Driving Directions:

Go 3 miles north of Polk City on SR 33. Turn right (east) on Fussell Road. Continue for 1 mile. Property is on right.