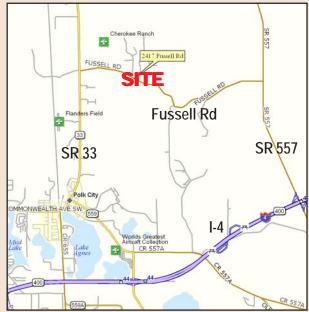

## North Polk Estate 100 +/- Acres

7,500 SF Home with 2,500 SF Mother-in-Law Suite (80% complete)

Land · Commercial · Conservation · Land Management 5120 S. Lakeland Drive, Suite 3 · Lakeland, FL 33813 Phone: 863-648-1528 · Toll Free: 1-877-518 LAND www.saundersrealestate.com

| Total Acreage:<br>Price:<br>Home: | <ul> <li>100+/- acres (60 of those acres improved)</li> <li>\$1,590,000</li> <li>4 bedroom, 3 bath, library, theater, living, and dining rooms (also mobile home on site)</li> </ul> |
|-----------------------------------|--------------------------------------------------------------------------------------------------------------------------------------------------------------------------------------|
| Location:                         | 2417 Fussell Road, Polk City, FL 33868                                                                                                                                               |
| Land Use:                         | Conservation Easement on property                                                                                                                                                    |
| Road Frontage:                    | 3,000 +/- ft. on Fussell Road                                                                                                                                                        |
| Uplands:                          | 65% uplands                                                                                                                                                                          |
| Land Cover:                       | Grass; Cypress Pond                                                                                                                                                                  |
| Fencing:                          | Barbed-perimeter & cross                                                                                                                                                             |
| Water/Utilities:                  | Well, septic                                                                                                                                                                         |
| Parcel #:                         | 25-26-15-000000-042010                                                                                                                                                               |
| GPS (Google):                     | 28 13 15.45 N; 81 14 15.45 W                                                                                                                                                         |