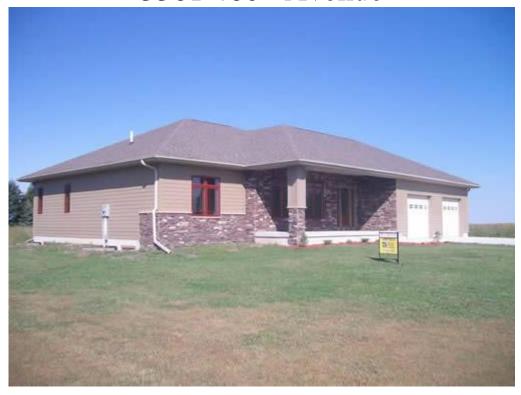

## FOR SALE 3361 460<sup>th</sup> Avenue

| Listed Price        |
|---------------------|
| Bedrooms            |
| Bathrooms           |
| House size          |
| Square Footage      |
| Year Built          |
| Lot Size 187.85x465 |
| Garage              |
| Family room         |
| Heat                |
| Air Conditioning    |

Fireplace

Taxes

4-5
3 full
38'x49'
3,200 +
2007
2 acres
31'x34'
20'x26'
Elec. heat pump
Central
yes electric

\$2,536.00

\$249,000

This brand new home features a large scenic lot 2 ½ miles from Emmetsburg on a hard surface road. Enjoy country living in this maintenance free home.