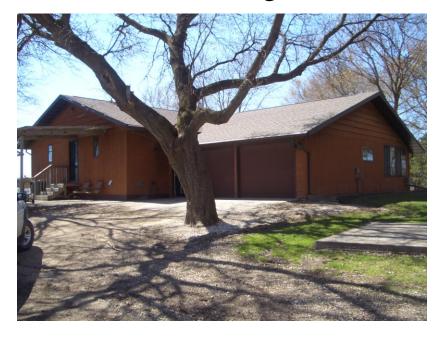

## FOR SALE 4019 460<sup>th</sup> Avenue Emmetsburg, IA

Bedrooms: Bathrooms: House size: Square Footage: Year Built: Lot size: Garage: Heat: Air Conditioning: Enclosed three season porch Taxes:

Listed Price:

\$229,900.00 \* 4 2 1/2 32' x 48' 3,072 sq. ft. 1982 3.86+-24 x 24 attached Electric Heat Pump (new in 2008) Central (new in 2007) 12x24 \$1,864.00/year

This beautiful acreage is located two miles South of Emmetsburg off US Hwy 4. It has mature tree growth and a large lawn. On the site is a  $30' \times 60'$  insulated steel utility building with a heated 14' x 30' shop.