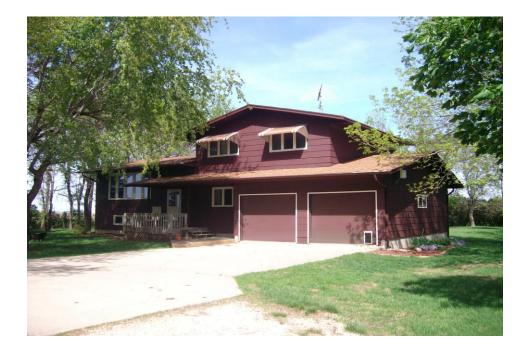

## FOR SALE 5266 380<sup>th</sup> Street

| Listed Price             | \$175,000.00 |
|--------------------------|--------------|
| Bedrooms                 | 3-4          |
| Bathrooms                | 2            |
| House size (split level) | 26' x 50'    |
| Square Footage           | 2500' +-     |
| Year Built               | 1979         |
| Acres                    | 11 +-        |
| Garage                   | 22' x 30'    |
| Heat                     | LP Gas       |
| Air Conditioning         | Central      |
| Deck                     | 8' x 34'     |
| Taxes                    | \$944.00     |
| Fireplace                | yes          |

This acreage is located 7 miles from Emmetsburg just <sup>1</sup>/<sub>4</sub> mile from Highway 18. It has many recent improvements and over 1300 trees including Scotch Pine, Blue Spruce, and Ponderosa Pine.