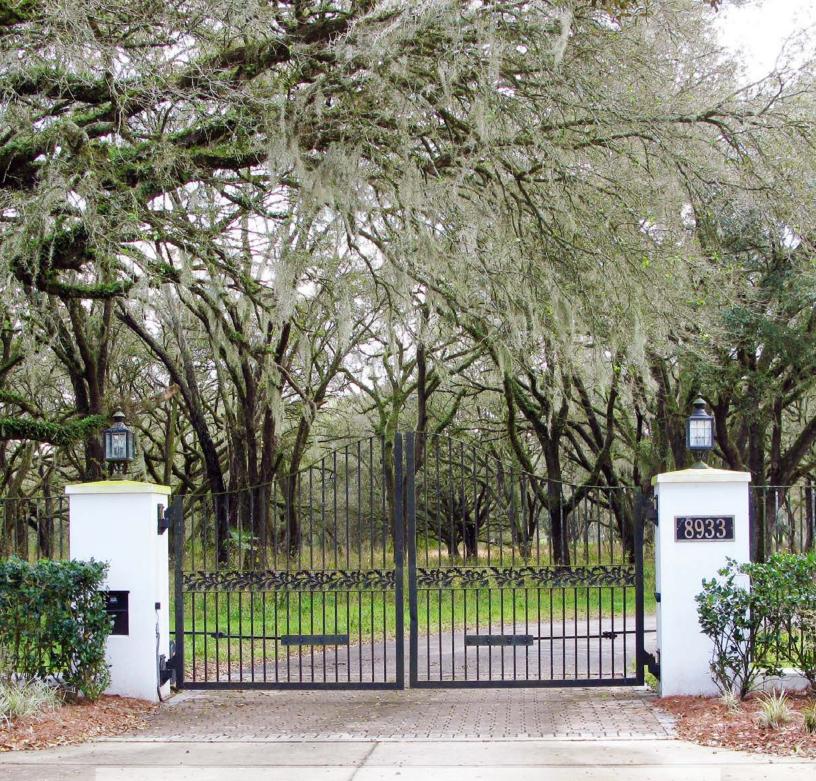

## **Key Features**

- 78.3 acres of graceful oaks & pasture land
- Gated electronic security entry with pavers, stone pillars, and landscaping
- Front paved roads, equestrian fencing
- Roadway infrastructure
- Backs to a large nature preserve contiguous to south side, never to be built upon, providing privacy and security
- Excellent visibility; fronts on US 98 for 2,030 feet
- **High and dry land;** great for horses & cattle
- Electric power, well & septic
- A "white house" multimillion dollar home contiguous to the north side, sitting on several acres
- Beautiful rolling hills and large live oaks, ideal for a country estate development or equestrian estate
- Just 4 miles to Publix and Walmart, and other shopping, dining and commerce, etc.
- Excellent land investment!

Zoning/FLU: Ag/Res 1

**Infrastructure:** All land is accessed through the stone pillar automatic gate and pavered entry with private roadway

through property.

Taxes per Tract: \$32.71, \$818.77, \$2,770.34