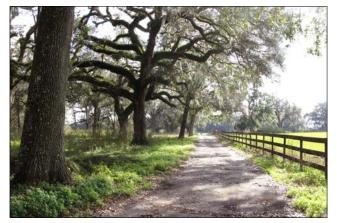

## **Key Features**

- 78.3 acres of graceful oaks & pasture land
- Gated electronic security entry with pavers, stone pillars, and landscaping
- Front paved roads, equestrian fencing
- Roadway infrastructure
- Backs to a large nature preserve contiguous to south side, never to be built upon, providing privacy and security
- Excellent visibility; fronts on US 98 for 2,030 feet
- **High and dry land;** great for horses & cattle
- Electric power, well & septic
- A "white house" multimillion dollar home contiguous to the north side, sitting on several acres
- Beautiful rolling hills and large live oaks, ideal for a country estate development or equestrian estate
- Just 4 miles to Publix and Walmart, and other shopping, dining and commerce, etc.
- Excellent land investment!

# 78.3 Acres for Country Estate, Farm or Development Dade City, FL • Pasco County

This beautiful 78.3 acre tract of land is located in the rolling hills of southeast Dade City, Florida. This site is covered in beautiful oaks with open pasture to the south. All sites front to a well paved private road, lined with equestrian fencing, and backs to a nature preserve, Upper Hillsborough Preserve, that will never be built upon. This will make an incredible exclusive large acre homesite development or the ultimate country estate!

## **Gated Country Estate Development**

Ideal for Exclusive Large Acre Homesites, the Ultimate Equestrian Country Estate, or Your Own Private Acreage Estate!

Covered in Picturesque Grandfather Oaks, Pasture, and Views of Tranquil Rolling Hills