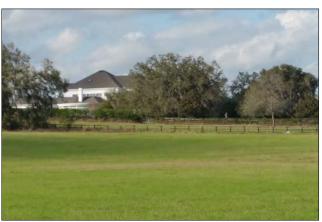

## **Key Features**

- 78.3 acres of graceful oaks & pasture land
- Gated electronic security entry with pavers, stone pillars, and landscaping
- Front paved roads, equestrian fencing
- Roadway infrastructure
- Backs to a large nature preserve contiguous to south side, never to be built upon, providing privacy and security
- Excellent visibility; fronts on US 98 for 2,030 feet
- **High and dry land;** great for horses & cattle
- Electric power, well & septic
- A "white house" multimillion dollar home contiguous to the north side, sitting on several acres
- Beautiful rolling hills and large live oaks, ideal for a country estate development or equestrian estate
- Just 4 miles to Publix and Walmart, and other shopping, dining and commerce, etc.
- Excellent land investment!