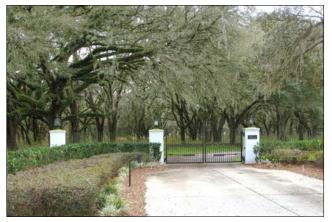

## **Key Features**

- 78.3 acres of graceful oaks & pasture land
- Gated electronic security entry with pavers, stone pillars, and landscaping
- Front paved roads, equestrian fencing
- Roadway infrastructure
- Backs to a large nature preserve contiguous to south side, never to be built upon, providing privacy and security
- Excellent visibility; fronts on US 98 for 2,030 feet
- **High and dry land;** great for horses & cattle
- Electric power, well & septic
- A "white house" multimillion dollar home contiguous to the north side, sitting on several acres
- Beautiful rolling hills and large live oaks, ideal for a country estate development or equestrian estate
- Just 4 miles to Publix and Walmart, and other shopping, dining and commerce, etc.
- Excellent land investment!

Zoning/FLU: Ag/Res 1

**Infrastructure:** All land is accessed through the stone pillar automatic gate and pavered entry with private roadway

through property.

Taxes per Tract: \$32.71, \$818.77, \$2,770.34

## **Gated Country Estate Development**

Ideal for Exclusive Large Acre Homesites, the Ultimate Equestrian Country Estate, or Your Own Private Acreage Estate!

Covered in Picturesque Grandfather Oaks, Pasture, and Views of Tranquil Rolling Hills

Backs to a Nature Preserve for Privacy

**Owner Willing To Provide** Some Site Work For Buyer; **Including Internal Gated Entries,** New Pond!