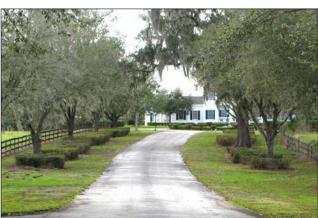

## **Key Features**

- 78.3 acres of graceful oaks & pasture land
- Gated electronic security entry with pavers, stone pillars, and landscaping
- Front paved roads, equestrian fencing
- Roadway infrastructure
- Backs to a large nature preserve contiguous to south side, never to be built upon, providing privacy and security
- Excellent visibility; fronts on US 98 for 2,030 feet
- **High and dry land;** great for horses & cattle
- Electric power, well & septic
- A "white house" multimillion dollar home contiguous to the north side, sitting on several acres
- Beautiful rolling hills and large live oaks, ideal for a country estate development or equestrian estate
- Just 4 miles to Publix and Walmart, and other shopping, dining and commerce, etc.
- Excellent land investment!

# 78.3 Acres for Country Estate, Farm or Development Dade City, FL • Pasco County

This beautiful 78.3 acre tract of land is located in the rolling hills of southeast Dade City, Florida. This site is covered in beautiful oaks with open pasture to the south. All sites front to a well paved private road, lined with equestrian fencing, and backs to a nature preserve, Upper Hillsborough Preserve, that will never be built upon. This will make an incredible exclusive large acre homesite development or the ultimate country estate!