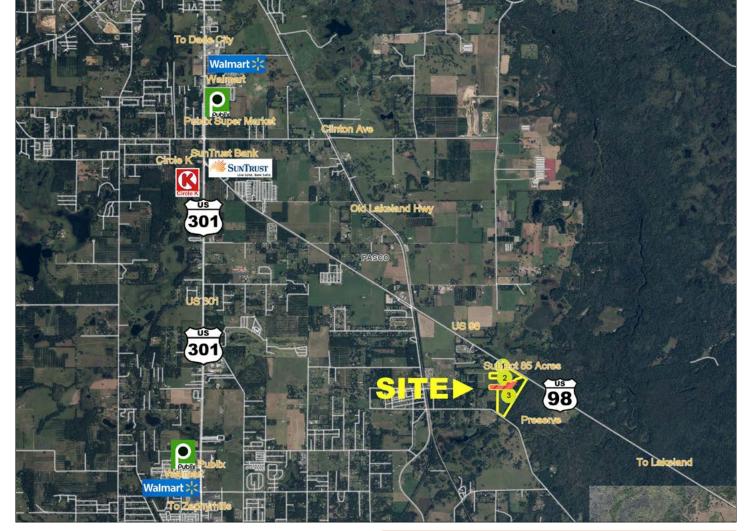

### **Driving Directions:**

• From US 98 and US 301, take US 98 southeast for 4.2 miles, property on the right.

### Central Location to Cities & Amenities!

4.2 Miles to Publix, Walmart Shopping Centers,
Dining, Banking, and
Numerous Retail Centers off US 301

5 Minute Drive to Dade City, Zephyrhills 10 to 15 minutes to Lakeland or Wesley Chapel

Nearest Intersection: 4.2 miles to US 301 and US 98

Road Frontage: Total 2,030 +/- ft on US 98

Utilities & Water Source: Electric power, well, septic **Uplands/Wetlands:** 78 +/- acres uplands on total property