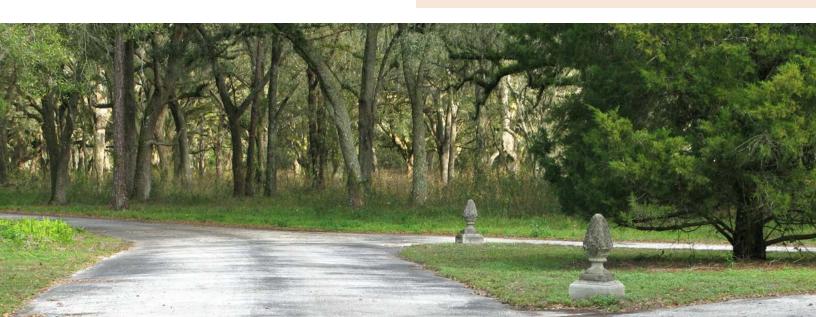

# 78.3 Acres for Country Estate, Farm or Development Dade City, FL • Pasco County

This beautiful 78.3 acre tract of land is located in the rolling hills of southeast Dade City, Florida. This site is covered in beautiful oaks with open pasture to the south. All sites front to a well paved private road, lined with equestrian fencing, and backs to a nature preserve, Upper Hillsborough Preserve, that will never be built upon. This will make an incredible exclusive large acre homesite development or the ultimate country estate!

Backs to a Nature Preserve for Privacy

**Owner Willing To Provide** Some Site Work For Buyer; **Including Internal Gated Entries,** New Pond!