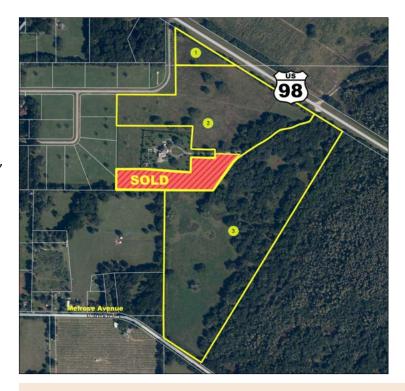

# 78.3 Acres for Country Estate, Farm or Development

Dade City, FL • Pasco County

Country Estate Homesites, Future Land Use: 1 Home Per Acre Gated, Oaks, Backs to Preserve; or Your Own Estate! Also Available as 50 Acre or 28 Acre Parcels Excellent investment opportunity, just 4 miles from Publix & Walmart.

Acreage: 78.3 +/- acres total (2 parcels)

**Sale Price:** \$1,300,000 total or purchase parcels:

North 28 +/- Acres: \$465,000 South 50 +/- acres: \$837,000

Price per Acre: \$16,603

County: Pasco

Site Address: 8933 US 98 Dade City, FL 33525