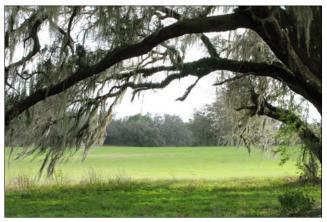

## **Key Features**

- 78.3 acres of graceful oaks & pasture land
- Gated electronic security entry with pavers, stone pillars, and landscaping
- Front paved roads, equestrian fencing
- Roadway infrastructure
- Backs to a large nature preserve contiguous to south side, never to be built upon, providing privacy and security
- Excellent visibility; fronts on US 98 for 2,030 feet
- **High and dry land;** great for horses & cattle
- Electric power, well & septic
- A "white house" multimillion dollar home contiguous to the north side, sitting on several acres
- Beautiful rolling hills and large live oaks, ideal for a country estate development or equestrian estate
- Just 4 miles to Publix and Walmart, and other shopping, dining and commerce, etc.
- Excellent land investment!

## **Gated Country Estate Development**

Ideal for Exclusive Large Acre Homesites, the Ultimate Equestrian Country Estate, or Your Own Private Acreage Estate!

Covered in Picturesque Grandfather Oaks, Pasture, and Views of Tranquil Rolling Hills