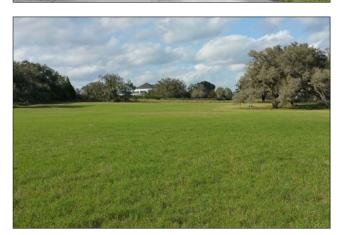

# 78.3 Acres for Country Estate, Farm or Development Dade City, FL • Pasco County

This beautiful 78.3 acre tract of land is located in the rolling hills of southeast Dade City, Florida. This site is covered in beautiful oaks with open pasture to the south. All sites front to a well paved private road, lined with equestrian fencing, and backs to a nature preserve, Upper Hillsborough Preserve, that will never be built upon. This will make an incredible exclusive large acre homesite development or the ultimate country estate!

## **Key Features**

- 78.3 acres of graceful oaks & pasture land
- Gated electronic security entry with pavers, stone pillars, and landscaping
- Front paved roads, equestrian fencing
- Roadway infrastructure
- Backs to a large nature preserve contiguous to south side, never to be built upon, providing privacy and security
- Excellent visibility; fronts on US 98 for 2,030 feet
- **High and dry land;** great for horses & cattle
- Electric power, well & septic
- A "white house" multimillion dollar home contiguous to the north side, sitting on several acres
- Beautiful rolling hills and large live oaks, ideal for a country estate development or equestrian estate
- Just 4 miles to Publix and Walmart, and other shopping, dining and commerce, etc.
- Excellent land investment!