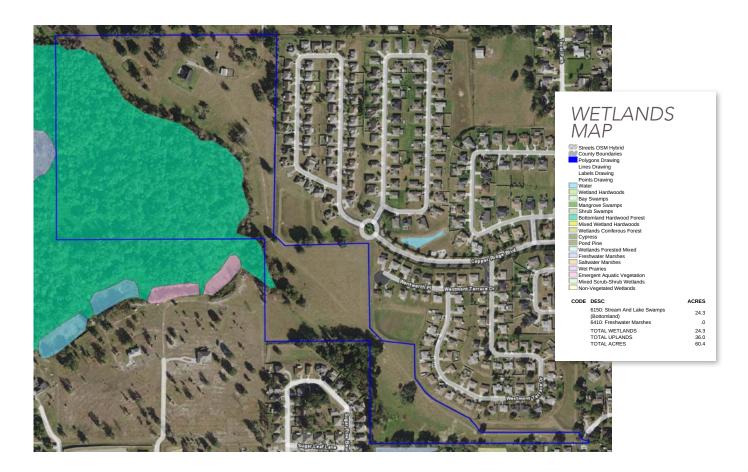

# SPECIFICATIONS & FEATURES

Acreage: 60.4 ± acres
Sale Price: \$1,400,000

**Price per Acre:** \$23,178 (Per upland acre: \$38,889)

County: Polk

Site Address: 2750 Shadywood Place, Lakeland, FL

33810

**Uplands/Wetlands:** 36 ± acres uplands

#### Structures:

- 3 bed/2 bath Single family home built in 2006 (2,736 ± SF of living area)
- Mobile Home (2003, 1,216 ± SF of living area)

Nearest Intersection: North Campbell Road and

Banana road

North Lakeland Residential Development Land is just over 60 acres that's ready for development. Surrounded by neighboring residential developments, 36 acres are high and dry. The property is easily accessible, 15 minutes from downtown Lakeland and 45 minutes from Tampa.