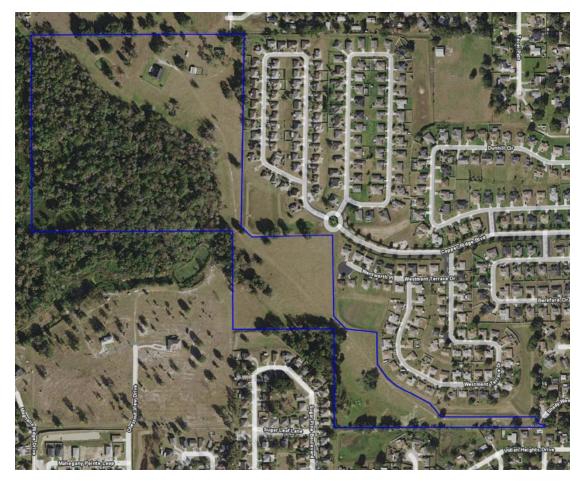

## NORTH LAKELAND RESIDENTIAL DEVELOPMENT LAND

LAKELAND, FL | POLK COUNTY

60.4 ± ACRES TOTAL

# SPECIFICATIONS & FEATURES

Acreage: 60.4 ± acres
Sale Price: \$1,400,000

**Price per Acre:** \$23,178 (Per upland acre: \$38,889)

County: Polk

Site Address: 2750 Shadywood Place, Lakeland, FL

33810

**Uplands/Wetlands:** 36 ± acres uplands

**Zoning/FLU:** RL-2 (18 ± acres), RL-1 (42 ± acres)

**Taxes:** \$3,529.89 (2017)

Utilities: Force main in close proximity, water and sewer

in adjacent neighborhoods

**Road Frontage:**  $100 \pm ft$  on Shady Wood Place. The owner currently has perpetual easement with the county to access property from Indian Ridge Place over a vacant .37  $\pm$  acre county-owned lot with road frontage on Indian Ridge Place.

#### Structures:

- 3 bed/2 bath Single family home built in 2006 (2,736 ± SF of living area)
- Mobile Home (2003, 1,216 ± SF of living area)

Nearest Intersection: North Campbell Road and

Banana road

North Lakeland Residential Development Land is just over 60 acres that's ready for development. Surrounded by neighboring residential developments, 36 acres are high and dry. The property is easily accessible, 15 minutes from downtown Lakeland and 45 minutes from Tampa.