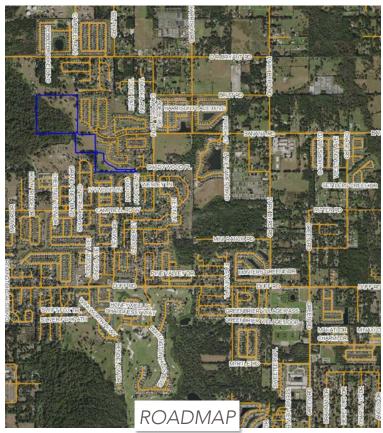

### LOCATION & DRIVING DIRECTIONS

### **Driving Direction:**

From 98 North, head
west on Banana road for
approx 1.7 miles. Take a
left on North Campbell and
continue for about 1100
ft. Take a right on Shady
Wood Place and continue
for about 600 ft. The gate
will be at the end of Shady
Wood Place.