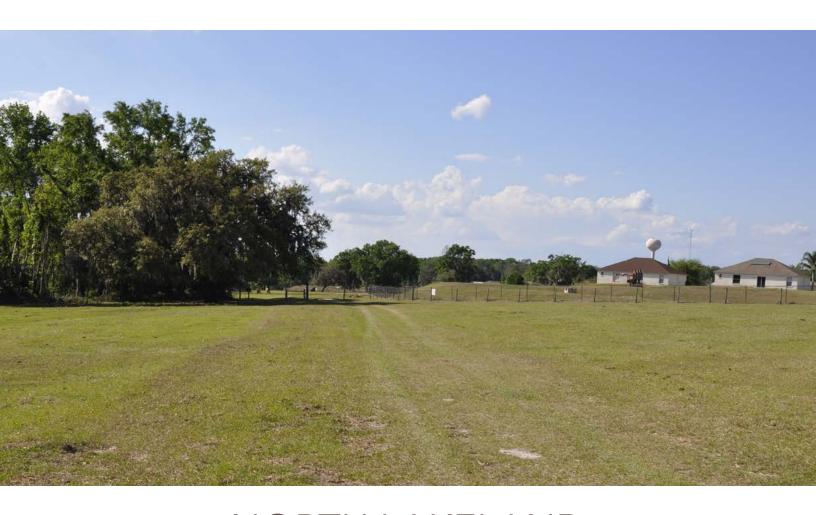

## NORTH LAKELAND RESIDENTIAL DEVELOPMENT LAND

LAKELAND, FL | POLK COUNTY

60.4 ± ACRES TOTAL

#### Structures:

- 3 bed/2 bath Single family home built in 2006 (2,736 ± SF of living area)
- Mobile Home (2003, 1,216 ± SF of living area)

Nearest Intersection: North Campbell Road and

Banana road

North Lakeland Residential Development Land is just over 60 acres that's ready for development. Surrounded by neighboring residential developments, 36 acres are high and dry. The property is easily accessible, 15 minutes from downtown Lakeland and 45 minutes from Tampa.