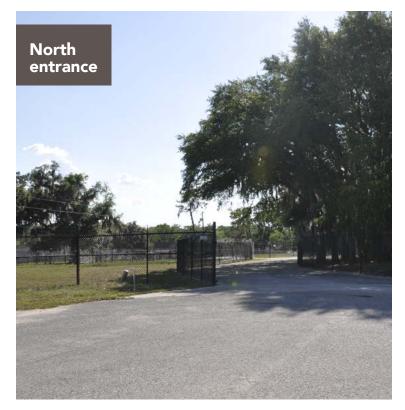

### **Driving Direction:**

From 98 North, head
west on Banana road for
approx 1.7 miles. Take a
left on North Campbell and
continue for about 1100
ft. Take a right on Shady
Wood Place and continue
for about 600 ft. The gate
will be at the end of Shady
Wood Place.