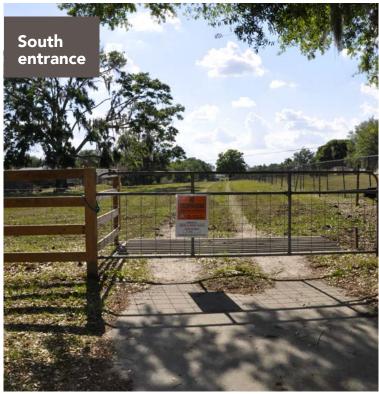

### **Driving Direction:**

From 98 North, head
west on Banana road for
approx 1.7 miles. Take a
left on North Campbell and
continue for about 1100
ft. Take a right on Shady
Wood Place and continue
for about 600 ft. The gate
will be at the end of Shady
Wood Place.