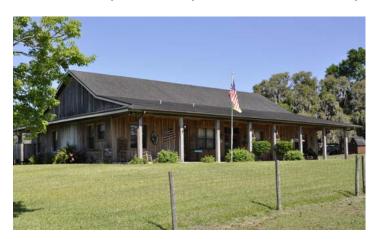

#### Structures:

- 3 bed/2 bath Single family home built in 2006 (2,736 ± SF of living area)
- Mobile Home (2003, 1,216 ± SF of living area)

Nearest Intersection: North Campbell Road and

Banana road

North Lakeland Residential Development Land is just over 60 acres that's ready for development. Surrounded by neighboring residential developments, 36 acres are high and dry. The property is easily accessible, 15 minutes from downtown Lakeland and 45 minutes from Tampa.